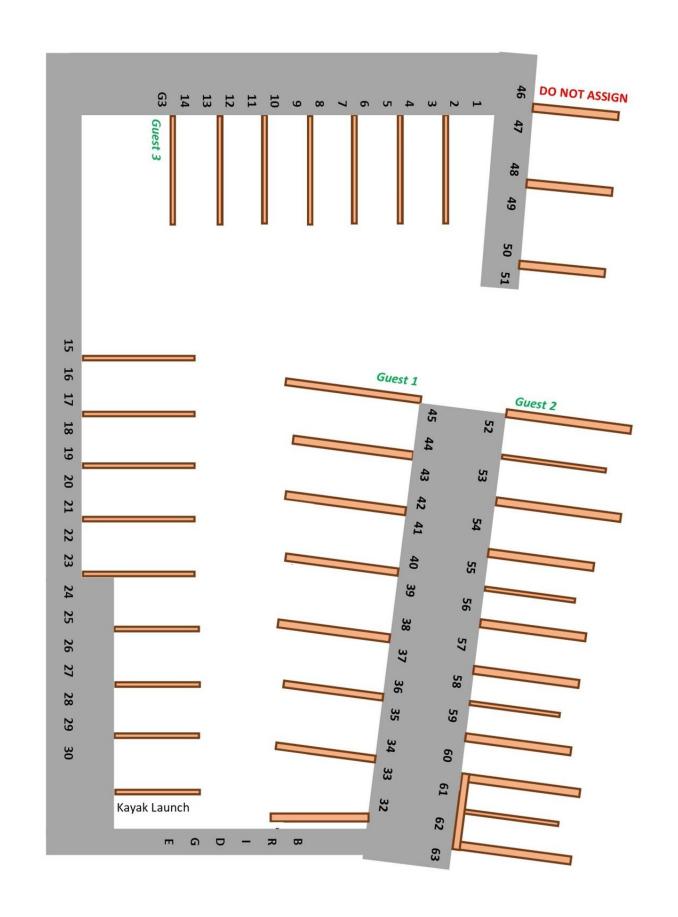

### Are there any rules or best practices regarding tying up at the docks?

 At the finger docks, you should tie up to the metal poles or framework. On the main dock, tie up to the metal framework underneath the dock-not to the water pipes. Use of rubber "snubbers" on your lines is recommended to ease the strain on the finger docks during heavy weather If the slip next to you is empty, you should run a line from your stern to the metal pole at the end of the finger dock across from you to keep the docks stale in case of heavy weather.